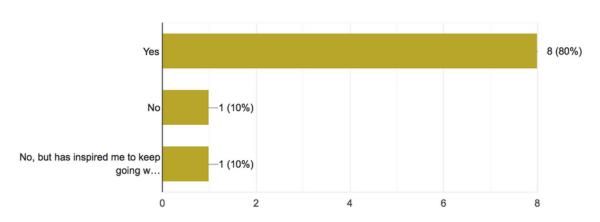

#### SHEXTREME FILM TOUR 2019 Post-event survey results: captured 6 weeks after attendance

1. Has watching Shextreme Film Tour's empowering film programme encouraged you to spend more time outdoors and practise adventure sports?