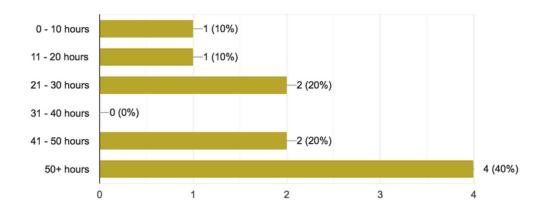

## 5. If yes, can you please roughly estimate the time you have spent outdoors over the past six weeks?