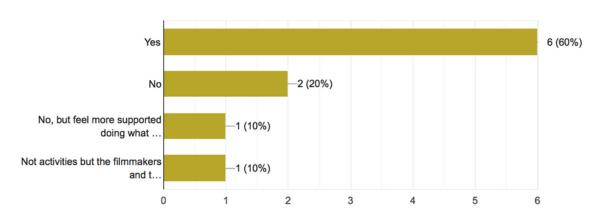

#### 9. As a result of attending Shextreme Film Tour, are you more likely to now make your own adventure film?

10 responses