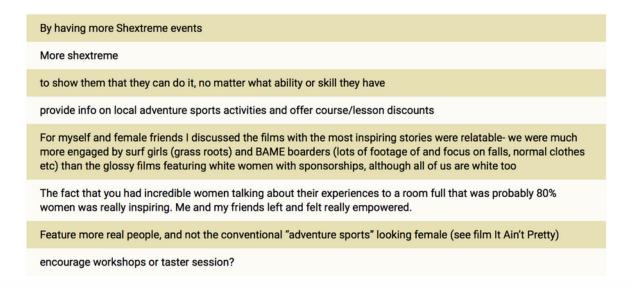

#### 10. How do you think we can encourage more women to spend time outdoors and practise adventure sports?