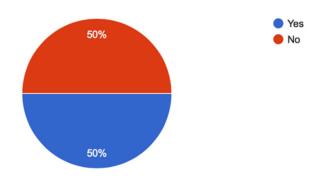

#### 9. As a result of attending Shextreme Film Tour, are you more likely to now make your own adventure film?

10 responses