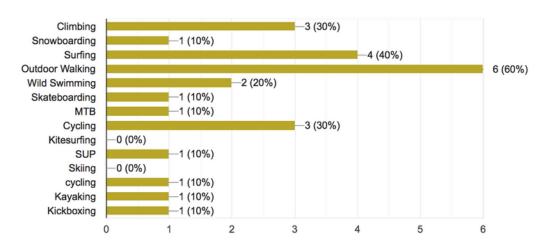

## 7. If yes, please tick the box or boxes for adventure sport/s you have practised over the past six weeks?

10 responses

8. As a result of attending Shextreme Film Tour, on social media have you followed more female athletes, adventure sports organisations, clubs or individuals to motivate you to spend more time outdoors and practise adventure sports?