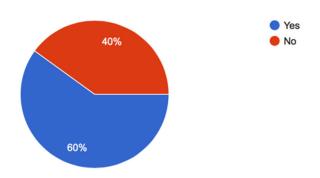

#### 6. As a result of attending Shextreme Film Tour, have you practised more adventure sports?

10 responses