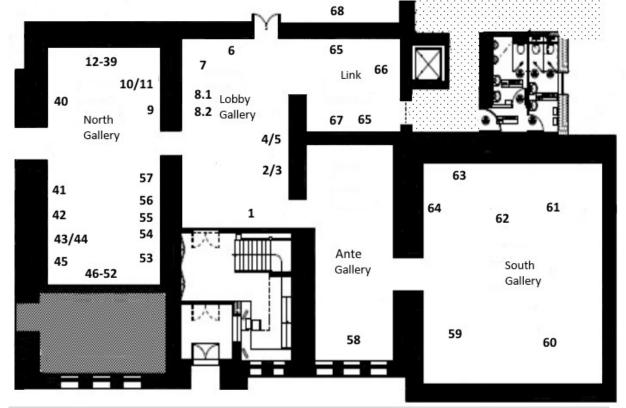

#### Ground Floor

#### LOBBY GALLERY

| 1   | Everything and Nothing                                                                                                                              | 2007 | MDF, paper, wood, plastocene,<br>jesmonite, acrylic paint          | 29 x 35 x 152 cm  |
|-----|-----------------------------------------------------------------------------------------------------------------------------------------------------|------|--------------------------------------------------------------------|-------------------|
| 2   | Never Eat Shredded Wheat (German, Male 37) [Memory<br>Maps #14]                                                                                     | 1997 | acrylic and felt pen on paper,<br>encapsulated in plastic          | 122 x 221 cm      |
| 3   | Never Eat Shredded Wheat (English, Male, 33) [Memory<br>Maps #15]                                                                                   | 1997 | acrylic and felt pen on paper,<br>encapsulated in plastic          | 122 x 206 cm      |
| 4   | Never Eat Shredded Wheat (Argentinian, Male, 32)<br>[Memory Maps #18]                                                                               | 1997 | acrylic and felt pen on paper,<br>encapsulated in plastic          | 122 x 208 cm      |
| 5   | Never Eat Shredded Wheat (Swiss, Female, 36) [Memory<br>Maps #17]                                                                                   | 1997 | acrylic and felt pen on paper,<br>encapsulated in plastic          | 122 x 207 cm      |
| 6   | Another Day (Simultaneous Record Of The Sun Rising And<br>Setting In Two Opposite Locations On The Globe - South<br>East Australia And West Azores) | 2000 | Two 19min DVD loops                                                | size variable     |
| 7   | The World's Prime Meridian (0100H – 2400H)                                                                                                          | 1997 | plaster-cast plus certificate                                      | 24.5 x 15 x 31 cm |
| 8.1 | Never Eat Shredded Wheat (Georgian, Male 45) [Memory<br>Maps Globe #1]                                                                              | 1998 | Acrylic and felt pen on fibreglass<br>sphere, varnished with gloss | 25 cm ø           |
| 8.2 | Never Eat Shredded Wheat (English, Female, 45) [Memory<br>Maps Globe #2]                                                                            | 1998 | acrylic and felt pen on fibreglass<br>sphere, varnished with gloss | 25 cm ø           |

|           | NK GALLERY                                            |      |                                  |                       |  |  |
|-----------|-------------------------------------------------------|------|----------------------------------|-----------------------|--|--|
|           |                                                       |      | stills printed on archive paper, |                       |  |  |
| 65        | The Improbable Always Happens Sometimes (Decent)      | 2017 | framed                           | 53 x 56 x 5 cm (each) |  |  |
|           |                                                       |      | mixed media incl video, glass,   |                       |  |  |
| 66        | The Improbable Always Happens Sometimes, (Sediment) 1 | 2017 | ink on paper and archive prints  | 72 x 129 x 85 cm      |  |  |
|           |                                                       |      | mixed media incl video, glass,   |                       |  |  |
| 67        | The Improbable Always Happens Sometimes, (Sediment) 2 | 2017 | ink on paper and archive prints  | 72 x 129 x 85 cm      |  |  |
| EAST GALL | ERY                                                   |      |                                  |                       |  |  |
| 68        | Animation Plastic Vanitas                             | 2015 | Video                            | 5'33"                 |  |  |

| NTI GALLI | ERY                                                 |      |                                                       |                                      |
|-----------|-----------------------------------------------------|------|-------------------------------------------------------|--------------------------------------|
| 58        | Dark Years Away                                     | 2013 | 6 minutes video projection plus 1<br>monitor          | variable dimensions                  |
| OUTH GAI  | LLERY                                               |      |                                                       |                                      |
| 59        | Shipwreck                                           | 1997 | mixed media, wood, fibre-glass,<br>water, salt GAC100 | 32.5 x 28 x 36 cm                    |
| 60        | And Then the World Changed Colour: Breathing Yellow | 2019 | mixed media, wood, fibre-glass,<br>water, salt GAC100 | 63.6 x 56.4 x 45 cm                  |
| 61        | Another Million Days and Nights Go By               | 2002 | mixed media, wood, fibre-glass,<br>water, salt GAC100 | 63 x 42 x 43.5cm                     |
| 62        | Nothing Will Stay The Same                          | 2019 | mixed media, wood, fibre-glass,<br>water, salt GAC100 | 48 x 54 x 48 cm                      |
| 63        | Much Was Decided Before You Were Born               | 2003 | photo on Alu-Dibond                                   | 150 x 122 cm                         |
| 64        | None of Us Believe in Different Things              | 2003 | photo on Alu-Dibond                                   | 81,5 x 205 cm.<br>Edition of 3 + 2AP |

#### North Gallery, Plastic Vanitas

#### NORTH GALLERY (anti-clockwise from entrance)

| 9  | Still Life with Face Shield [Single Object, AIBDC 007106,<br>CR, 273, shelf 3 of 8, 0.4 kg]    | 2015 | giclée print on archive paper | 49 x 73 x 4 cm     |
|----|------------------------------------------------------------------------------------------------|------|-------------------------------|--------------------|
|    | Still Life with Hockey Kit [AIBDC, 642, CR, 136, Shelf 8 of 8, 1.1kg]                          | 2015 | giclée print on archive paper | 86 x 62 x 5 cm     |
| 11 | Still Life with Hockey Helmet [Single Object, 006419, CR, 223, 8 of 8, 1.2kg]                  | 2015 | giclée print on archive paper | 66 x 49.5 x 2 cm   |
| 12 | Still Life with Shoe Horn and Flute [PHSL,14, MS, 7, Shelf 2 of 5, 2.1kg]                      | 2015 | giclée print on archive paper | 66 x 47.5 x 2 cm   |
| 13 | Still Life with Thermo Jug and Door Handle [AIBDC, 316, CR, 192, Shelf 7 of 7, 4.4kg]          | 2015 | giclée print on archive paper | 34.5 x 47.5 x 2 cm |
| 14 | Still Life with Measuring Spoons and Two Snowmen [AIBDC,<br>311, CR, 127, Shelf 7 of 8, 1.4kg] | 2015 | giclée print on archive paper | 64 x 47.5 x 4 cm   |
| 15 | Still Life with Bourgie Lamp [Single Object, 006874, CR,<br>165, Shelf 2 of 4, 3.4kg]          | 2015 | giclée print on archive paper | 85 x 59 x 4.5 cm   |
| 16 | Still Life with Chopping Board and Cup [AIBDC 535, CR, 134, Shelf 6 of 8, 1.8kg]               | 2015 | giclée print on archive paper | 60.5 x 41.5 x 3 cm |
| 17 | Still Life with Flower and Poodle [AIBDC, 237, CR, 90, Shelf<br>2 of 8, 3.8kg]                 | 2015 | giclée print on archive paper | 65.5 x 46.5 x 2 cm |
| 18 | Still Life with Candle Stick and Duck [AIBDC, 66, CR, 28,<br>Shelf 4 of 8, 2.7kg]              | 2015 | giclée print on archive paper | 80 x 58.5 x 4 cm   |

& Contae Luimnigh Limerick City & County Council

Comhairle Cathrach

| 10 | Still Life with Lola Lampshade [AIBDC, 483, C, R 181, Shelf<br>4 of 7, 0.6kg]   | 2015 | giclée print on archive paper  | 74 x 62 E x E am   |
|----|---------------------------------------------------------------------------------|------|--------------------------------|--------------------|
| 19 | 4 of 7, 0.6kgj                                                                  | 2015 | giciee print on archive paper  | 74 x 63.5 x 5 cm   |
|    | Still Life with Hair Comb and Cup Set [WCHL, 18, MS, 27,                        |      |                                |                    |
| 20 | Shelf 2 of 6, 2.7kg]                                                            | 2015 | giclée print on archive paper  | 97.5 x 72 x 5 cm   |
|    | Still Life with Desert Bowl Set and Hoof Protector [PHSL,7, MS,                 |      |                                |                    |
| 21 | 3, Shelf 3 of 6, 3.9kg]                                                         | 2015 | giclée print on archive paper  | 101 x 73 x 4 cm    |
|    | Still Life with Lemon and Apples [AIBDC 653, CR, 159, Shelf                     |      |                                |                    |
| 22 | 6 of 7 1.5kg]                                                                   | 2015 | giclée print on archive paper  | 85 x 59 x 4 cm     |
|    | Still Life with Three Thermos [AIBDC, 13, CR, 5, Shelf 5 of 8,                  |      |                                |                    |
| 23 | 2.5kg]                                                                          | 2015 | giclée print on archive paper  | 34.5 x 33.5 x 3 cm |
|    |                                                                                 |      |                                |                    |
| 24 | Still Life with Clocks [AIBDC, 554, CR, 143, Shelf 7 of 8, 3.7kg]               | 2015 | giclée print on archive paper  | 45 x 33.5 x 3 cm   |
|    |                                                                                 |      | 8 h                            |                    |
| 25 | Still Life with Camera and Inkwell [AIBDC, 171, CR, 65,                         | 2015 |                                | 40 5 22 5 2        |
| 25 | Shelf 1 of 8, 4.1kg]                                                            | 2015 | giclée print on archive paper  | 40.5 x 33.6 x 3 cm |
|    | Still Life with Shovel and Scales [AIBDC, 222, CR, 84, Shelf                    |      |                                |                    |
| 26 | 4 of 8, 1.4kg]                                                                  | 2015 | giclée print on archive paper  | 36.5 x 29.5 x 2 cm |
|    | Still Life with Bottle Warmer and Yellow Duck [AIBDC, 77,                       |      |                                |                    |
| 27 | CR, Shelf 5 7 of 8, 0.8kg]                                                      | 2015 | giclée print on archive paper  | 69 x 50.5 x 4 cm   |
|    | Still Life with Parkesine Nitrocellulose and Light Blue                         |      |                                |                    |
| 28 | [PHSL, 28, MS, 10, Shelf 5 of 5, 0.9kg]                                         | 2015 | giclée print on archive paper  | 72.5 x 58.5 x 4 cm |
|    |                                                                                 |      |                                |                    |
|    | Still Life with Copper Shade and Cloths [Single Object,                         |      |                                |                    |
| 29 | 005554, CR, 102, Shelf 5 of 7, 1.3kg]                                           | 2015 | giclée print on archive paper  | 66.5 x 48 x 3 cm   |
|    | Still Life with Salt and Pepper Mill [AIBDC, 562, CR, 151,                      |      |                                |                    |
| 30 | Shelf 6 of 7, 1.2kg]                                                            | 2015 | giclée print on archive paper  | 39 x 35.5 x 4 cm   |
|    | Still Life with Sewing Kit and Butter Dish [AIBDC, 313, CR,                     |      |                                |                    |
| 31 | 191, Shelf 6 of 7, 3kg]                                                         | 2015 | giclée print on archive paper  | 56.5 x 40.5 x 2 cm |
|    |                                                                                 |      |                                |                    |
| 32 | Still Life with Lantern [Single Object, WCHL, 239, MS, MS, Shelf 0 of 6, 1.4kg] | 2015 | giclée print on archive paper  | 68 x 48.5 x 3 cm   |
|    |                                                                                 | 2010 | o                              |                    |
|    | Still Life with Ice Bucket and Torch [AIBDC, 13, CR, 5, Shelf                   | 2015 | gialáo print on orchive anno a | 66 E y 48 y 2      |
| 33 | 3 5 of 8, 2.5kg]                                                                | 2015 | giclée print on archive paper  | 66.5 x 48 x 3 cm   |
|    | Still Life with Desk Calendar and Coathanger [AIBDC, 313,                       |      |                                |                    |
| 34 | CR, 191, Shelf 6 of 7, 3kg]                                                     | 2015 | giclée print on archive paper  | 50.5 x 37.5 x 2 cm |
|    | Still Life with Pineapple and Blue Cloth [AIBDC, 133, CR 37,                    |      |                                |                    |
|    | Suit Life with Filleapple and blue Cloth [Albbc, 155, CK 57,                    |      |                                |                    |

| 36 | Still Life with Salad Servers and Rubik's Cube [AIBDC, 147, CR, 39, Shelf 7 of 8, 2.1kg]                         | 2015 | giclée print on archive paper | 45.5 x 33 x 2 cm     |
|----|------------------------------------------------------------------------------------------------------------------|------|-------------------------------|----------------------|
| 37 | Still Life with Shanghai Vase and Flowers [Single Object, 006876, CR, 186, Shelf 1 of 7, 2.5kg]                  | 2015 | giclée print on archive paper | 51 x 36 x 2 cm       |
| 38 | Still Life with Tape Rack and Clocks [AIBDC, 37, CR, 17,<br>Shelf 1of 8, 2.7kg]                                  | 2015 | giclée print on archive paper | 47 x 38 x 4 cm       |
|    | Still Life with Moon Bowl [Single Object, 006875, CR, 187,<br>Shelf 2 of 7, 2.1kg]                               | 2015 | giclée print on archive paper | 44.5 x 33 x 2 cm     |
|    | Still Life with Carmen Curlers and Billiard Ball [PHSL, 1, MS, 1, Shelf 1 of 5, 2.6kg                            | 2015 | giclée print on archive paper | 29.5 x 24 x 2 cm     |
|    | Still Life with Mirror Ball [Single Object, 005555, CR, 102,<br>Shelf 5 of 7, 1.3kg]                             | 2015 | giclée print on archive paper | 39.5 x 44.5 x 4 cm   |
|    | Still Life with Horn Pitcher and Hammer [WCHL, 15, MS, 34, Shelf 3 of 6, 1.1kg]                                  | 2015 | giclée print on archive paper | 50 x 34 x 3 cm       |
| 42 | Shell 5 of 6, 1.1kg]                                                                                             | 2015 | giciee print on archive paper | 50 x 54 x 5 cm       |
| 43 | Still Life with Map [Single Object, 006762, CR, 178, 0.1kg]                                                      | 2015 | giclée print on archive paper | 67 x 48 x 4 cm       |
| 44 | Still Life with Snuff Box and Manuscript [WCHL, 9, MS, 34, Shelf 3 of 6, 0.7kg]                                  | 2015 | giclée print on archive paper | 66 x 56 x 4 cm       |
| 45 | Still Life with Snuff Box and Scales, [WCHL, 15, MS, 34, 3 of 6,1.1kg]                                           | 2015 | giclée print on archive paper | 88.5 64 5 cm         |
| 46 | Empty Still Life with Orange Cloth                                                                               | 2015 | giclée print on archive paper | 62 x 54 x 2 cm       |
| 47 | Empty Still Life with Flower                                                                                     | 2015 | giclée print on archive paper | 54 x 44 x 2 cm       |
| 48 | Empty Still Life with Tablecloths and Fur Coat                                                                   | 2015 | giclée print on archive paper | 74 x 64 x 5 cm       |
| 49 | Empty Still Life with Large White Cloth                                                                          | 2015 | giclée print on archive paper | 80.5 x 64.5 x 4.5 cm |
| 50 | Empty Still Life with Two Cloths                                                                                 | 2015 | giclée print on archive paper | 44.5 x 33.5 x 3 cm   |
| 51 | Empty Still Life with Lace Tablecloth                                                                            | 2015 | giclée print on archive paper | 28.5 21.5 x 3.5 cm   |
| 52 | Empty Still Life with Blue Cloth                                                                                 | 2015 | giclée print on archive paper | 40 x 33 x 4 cm       |
| 53 | Still Life with Ming Bowl Stacks [2 Single Objects, Grey and Red, 007007and 007036, CR, 163, Shelf 1of 4, 3.2kg] | 2015 | giclée print on archive paper | 39.5 x 29.5 x 3 cm   |

| 54 | Still Life with Lampshade and Butterfly [AIBDC, 203, CR, 76, Shelf 4 of 8, 1.1kg]                 | 2015 | giclée print on archive paper | 43.5 x 34 x 4 cm   |
|----|---------------------------------------------------------------------------------------------------|------|-------------------------------|--------------------|
| 55 | Still Life with Chopping Board and Cup [AIBDC 535, CR, 134, Shelf 6 of 8, 1.8kg]                  | 2015 | giclée print on archive paper | 60.5 x 41.5 x 3 cm |
| 56 | Still Life with Ketchup Bottle and Lemon [AIBDC, 92, CR, 31, Shelf 7 of 8, 0.8kg]                 |      | giclée print on archive paper | 65.5 x 45 x 2 cm   |
| 57 | Still Life with Snuff Box (Ram's Head) [Single Object,<br>WCHL, 252, MS, MS, Shelf 0 of 6, 3.4kg] | 2015 | giclée print on archive paper | 73.5 x 55 x 3 cm   |

#### **First Floor**

| ATRIUM GAL | LERY                                               |      |                                                 |                            |
|------------|----------------------------------------------------|------|-------------------------------------------------|----------------------------|
| 69         | With A Shadow of a Doubt                           | 2014 | mixed media, archive print                      | 49.5 x 76 cm               |
| 70         | The Lomonosov Ridge [1&2]                          | 2019 | mixed media on board                            | 21.5 x 32.5 x 5.5 cm, each |
| 71         | Strategic Plan [1&2]                               | 2019 | mixed media on board                            | 21.5 x 32 x 5.5 cm, each   |
| 72         | Diamonds Form Under Pressure                       | 2019 | mixed media on on accounting paper              | 57 x 76.5 x 3.5 cm         |
| 73         | The Foreign Office [1 & 2]                         | 2019 | mixed media on board                            | 61 x 81 c 5.5 cm           |
| 74         | We Are Going to Get There [1]                      | 2014 | pencil on accounting paper                      | 34cm x 48,5 cm             |
| 75         | 27,147 Days Today                                  | 2019 | mixed media on on accounting paper              | 49.0 x 36.2 x 4.5 cm       |
| 76         | Seeds Grow in Darkness                             | 2019 | mixed media on on accounting paper              | 42.5 56.7 x 4.5 cm         |
| 77         | Search Engine                                      | 2019 | mixed media on board                            | 76.2 x 56.7 x 4.5 cm       |
| 78         | One More Time (The Architeuthis Dux<br>Phenomenon) | 2017 | seamless HD video loop shown on two<br>monitors | Duration: 2'35"            |

| DARK ROOM  |                                                               |      |                                                                                                                                  |                        |
|------------|---------------------------------------------------------------|------|----------------------------------------------------------------------------------------------------------------------------------|------------------------|
| 79         | Between Two Tides [1-115]                                     | 2014 | mixed media works, 115 parts                                                                                                     | variable dimensions    |
| 80         | North Begins Inside                                           | 1997 | atlas, PVA                                                                                                                       | 44 x 30 x 4 cm         |
| 81         | On the Other Side                                             | 2016 | stainless steel, giclée print, Stereoscopic<br>photograph                                                                        | 51 x 41 x 36 cm        |
| ARNEGIE GA | ALLERY                                                        |      |                                                                                                                                  |                        |
|            | The Distance of the Horizon at Ground<br>level is 4.7km [1&2] | 2014 | oil on board                                                                                                                     | 55 x 66 cm [x2]        |
| 83         | Implosion of the Palaces [1&2]                                | 2014 | mixed media on archive print                                                                                                     | 66.4x 86.4 cm [x2]     |
| 84         | Parhelion                                                     | 2012 | plaster, acrylic paint, watercolour, 3 solid spheres,                                                                            | 11 cm diameter each    |
| 85         | Recent Futures [1-24]                                         | 2014 | pen on archive print, 24 prints in pairs                                                                                         | 92 x 71.5 x 5 cm [x12] |
| 86         | We Saw It Coming All Along [1 & 2]                            | 2019 | mixed media on archive print on board                                                                                            | 122 x 81 x 5.5cm       |
| ERBERT I   |                                                               |      |                                                                                                                                  |                        |
| 87         | After Life                                                    | 2016 | Mixed materials inclued, ship model, euro-<br>pallets, corrugated plastic, 3 videos on monitors, giclée prints on archive paper. | size variable          |
| IERBERT II |                                                               | 2010 | Brace bruns on around baben                                                                                                      | Size variable          |
|            | The Improbable Always Happens<br>Sometimes                    | 2017 | video stills of 12 monitor installation                                                                                          | size variable          |