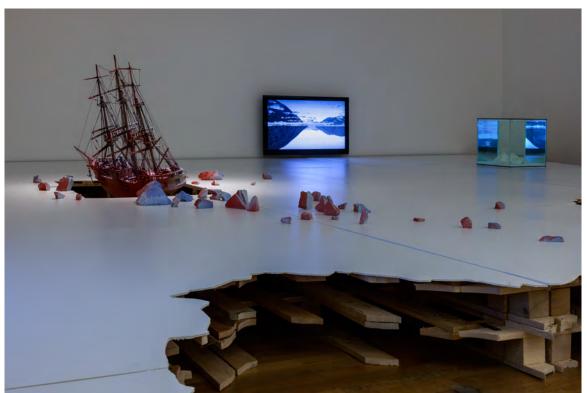

After life, (detail) 2016

| DARK ROOM  |                                                               |      |                                                                                                                                  |                        |
|------------|---------------------------------------------------------------|------|----------------------------------------------------------------------------------------------------------------------------------|------------------------|
| 79         | Between Two Tides [1-115]                                     | 2014 | mixed media works, 115 parts                                                                                                     | variable dimensions    |
| 80         | North Begins Inside                                           | 1997 | atlas, PVA                                                                                                                       | 44 x 30 x 4 cm         |
| 81         | On the Other Side                                             | 2016 | stainless steel, giclée print, Stereoscopic<br>photograph                                                                        | 51 x 41 x 36 cm        |
| ARNEGIE GA | ALLERY                                                        |      |                                                                                                                                  |                        |
|            | The Distance of the Horizon at Ground<br>level is 4.7km [1&2] | 2014 | oil on board                                                                                                                     | 55 x 66 cm [x2]        |
| 83         | Implosion of the Palaces [1&2]                                | 2014 | mixed media on archive print                                                                                                     | 66.4x 86.4 cm [x2]     |
| 84         | Parhelion                                                     | 2012 | plaster, acrylic paint, watercolour, 3 solid spheres,                                                                            | 11 cm diameter each    |
| 85         | Recent Futures [1-24]                                         | 2014 | pen on archive print, 24 prints in pairs                                                                                         | 92 x 71.5 x 5 cm [x12] |
| 86         | We Saw It Coming All Along [1 & 2]                            | 2019 | mixed media on archive print on board                                                                                            | 122 x 81 x 5.5cm       |
| ERBERT I   |                                                               |      |                                                                                                                                  |                        |
| 87         | After Life                                                    | 2016 | Mixed materials inclued, ship model, euro-<br>pallets, corrugated plastic, 3 videos on monitors, giclée prints on archive paper. | size variable          |
| IERBERT II |                                                               | 2010 | Brace bruns on around baben                                                                                                      | Size variable          |
|            | The Improbable Always Happens<br>Sometimes                    | 2017 | video stills of 12 monitor installation                                                                                          | size variable          |