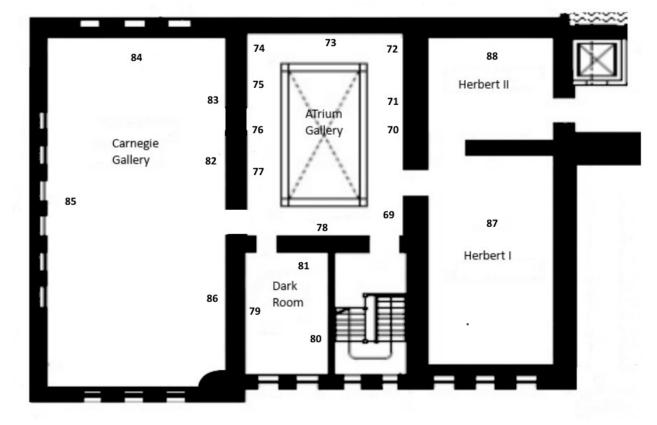

#### **First Floor**

| ATRIUM GAL | LERY                                               |      |                                                 |                            |
|------------|----------------------------------------------------|------|-------------------------------------------------|----------------------------|
| 69         | With A Shadow of a Doubt                           | 2014 | mixed media, archive print                      | 49.5 x 76 cm               |
| 70         | The Lomonosov Ridge [1&2]                          | 2019 | mixed media on board                            | 21.5 x 32.5 x 5.5 cm, each |
| 71         | Strategic Plan [1&2]                               | 2019 | mixed media on board                            | 21.5 x 32 x 5.5 cm, each   |
| 72         | Diamonds Form Under Pressure                       | 2019 | mixed media on on accounting paper              | 57 x 76.5 x 3.5 cm         |
| 73         | The Foreign Office [1 & 2]                         | 2019 | mixed media on board                            | 61 x 81 c 5.5 cm           |
| 74         | We Are Going to Get There [1]                      | 2014 | pencil on accounting paper                      | 34cm x 48,5 cm             |
| 75         | 27,147 Days Today                                  | 2019 | mixed media on on accounting paper              | 49.0 x 36.2 x 4.5 cm       |
| 76         | Seeds Grow in Darkness                             | 2019 | mixed media on on accounting paper              | 42.5 56.7 x 4.5 cm         |
| 77         | Search Engine                                      | 2019 | mixed media on board                            | 76.2 x 56.7 x 4.5 cm       |
| 78         | One More Time (The Architeuthis Dux<br>Phenomenon) | 2017 | seamless HD video loop shown on two<br>monitors | Duration: 2'35"            |

| DARK ROOM  |                                                               |      |                                                                                                                                  |                        |
|------------|---------------------------------------------------------------|------|----------------------------------------------------------------------------------------------------------------------------------|------------------------|
| 79         | Between Two Tides [1-115]                                     | 2014 | mixed media works, 115 parts                                                                                                     | variable dimensions    |
| 80         | North Begins Inside                                           | 1997 | atlas, PVA                                                                                                                       | 44 x 30 x 4 cm         |
| 81         | On the Other Side                                             | 2016 | stainless steel, giclée print, Stereoscopic<br>photograph                                                                        | 51 x 41 x 36 cm        |
| ARNEGIE GA | ALLERY                                                        |      |                                                                                                                                  |                        |
|            | The Distance of the Horizon at Ground<br>level is 4.7km [1&2] | 2014 | oil on board                                                                                                                     | 55 x 66 cm [x2]        |
| 83         | Implosion of the Palaces [1&2]                                | 2014 | mixed media on archive print                                                                                                     | 66.4x 86.4 cm [x2]     |
| 84         | Parhelion                                                     | 2012 | plaster, acrylic paint, watercolour, 3 solid spheres,                                                                            | 11 cm diameter each    |
| 85         | Recent Futures [1-24]                                         | 2014 | pen on archive print, 24 prints in pairs                                                                                         | 92 x 71.5 x 5 cm [x12] |
| 86         | We Saw It Coming All Along [1 & 2]                            | 2019 | mixed media on archive print on board                                                                                            | 122 x 81 x 5.5cm       |
| ERBERT I   |                                                               |      |                                                                                                                                  |                        |
| 87         | After Life                                                    | 2016 | Mixed materials inclued, ship model, euro-<br>pallets, corrugated plastic, 3 videos on monitors, giclée prints on archive paper. | size variable          |
| IERBERT II |                                                               | 2010 | Brace bruns on around baben                                                                                                      | Size variable          |
|            | The Improbable Always Happens<br>Sometimes                    | 2017 | video stills of 12 monitor installation                                                                                          | size variable          |