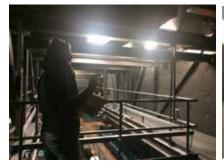

## LOST&FOUND

performance plan 04 transition route from level 4 to level 5 & 6 (lighting grid)

level 6 lighting grid

lighting grid audience possition cable corridor

public staircase / door to the roof space