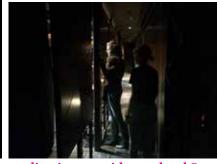

store room door way

store room

exit from store room

glass staircase

glass staricase going up to level 3

back stage view from viewing platform 01

glass staricase going up to level 4

back stage from platform 02