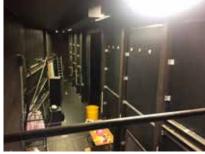

Queen St. entrance

door

stairs going down

stairs to nowhere

door to the Vault

LOST&FOUND

(stage level)

performance plan 01 @ level 2(under the stage) & transition to level 3

stairs to nowhere

Vault space

dressing rooms corridor

dressing rooms

shower door

shower

to the store room

outside the Vault