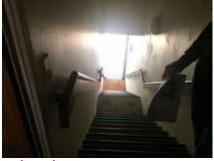

public staircase going down

looking down

entarnce to the loft foyer

inside foyer/ exit door way

exit staircase