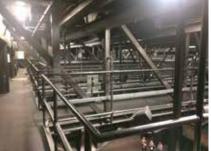

staircase to go up to level 5

staricase going up to level 5

auditorium corridor on level 5

stage view obscured by screens

staricase going up to level 6

level 6 lighting grid