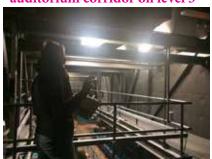

## LOST&FOUND

performance plan 04 transition route from level 4 to level 5 & 6 (lighting grid)

level 6 lighting grid

lighting grid audience possition cable corridor

public staircase / door to the roof space