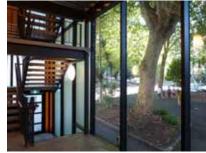

store room door way

store room

exit from store room

glass staircase

glass staricase going up to level 3

back stage view from viewing platform 01

glass staricase going up to level 4

back stage from platform 02