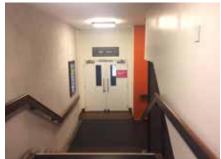

## LOST&FOUND

performance plan 04 transition route from level 4 to level 5 & 6 (lighting grid)

level 6 lighting grid

lighting grid audience possition cable corridor

public staircase / door to the roof space

public staircase going down

looking down

entarnce to the loft foyer

inside foyer/ exit door way

exit staircase