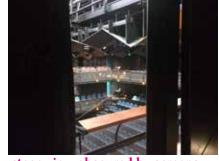

staircase to go up to level 5

staricase going up to level 5

auditorium corridor on level 5

stage view obscured by screens

staricase going up to level 6

level 6 lighting grid