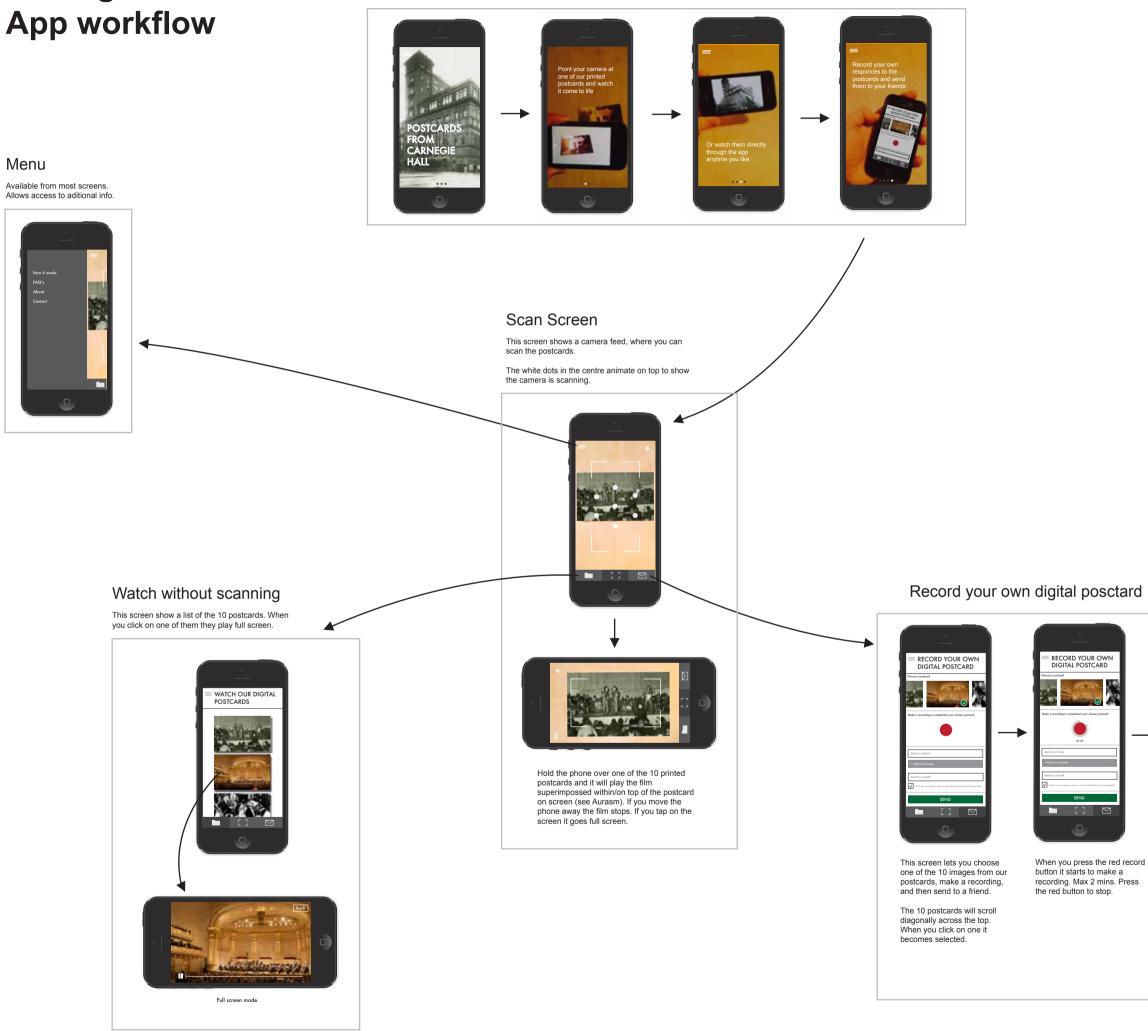

## **Postcards From Carnegie Hall** App workflow

This sequence of 4 screens will appear the first time you open the app. It will then be accessed through the menu.

You can listen back to the recording by pressing play or discard it by pressing the black discard button. This just takes you back to the start.