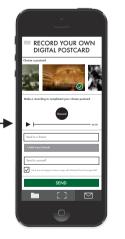

To send to a friend write an email address in the box and press send. This will press send. This will compose an email with the image, recording and some info about the project and links to allow them to download the app.

You can also send it to yourself and choose whether you are happy for the recording to be sent to us.