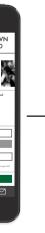

## **Postcards From Carnegie Hall** App workflow

This sequence of 4 screens will appear the first time you open the app. It will then be accessed through the menu.

You can listen back to the recording by pressing play or discard it by pressing the black discard button. This just takes you back to the start.