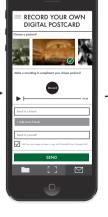

To send to a friend write an email address in the box and press send. This will press send. This will compose an email with the image, recording and some info about the project and links to allow them to download the app.

You can also send it to yourself and choose whether you are happy for the recording to be sent to us.